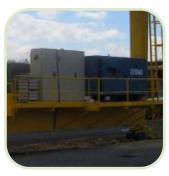

#### STRUCTURE

Portal Cranes with a lattice structure, are designed to reduce the maximum surface area against wind resistance, optimising its power for the long travel movement.

They are particularly suited for working in large outdoor areas and places exposed to high winds.