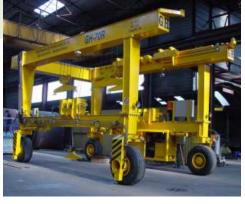

### RUBBER TYRE

# GANTRIES (RTG'S)

Marine and Industrial RTG's are particularly adapted to work independently in whatever field.