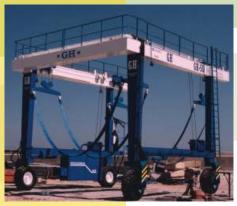

# GANTRIES (RTG'S)

Marine and Industrial RTG's are particularly adapted to work independently in whatever field.