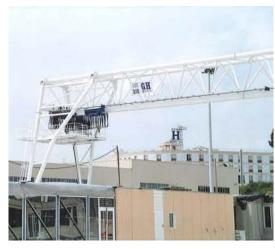

#### STRUCTURE

Portal Cranes with a lattice structure, are designed to reduce the maximum surface area against wind resistance, optimising its power for the long travel movement.

They are particularly suited for working in large outdoor areas and places exposed to high winds.