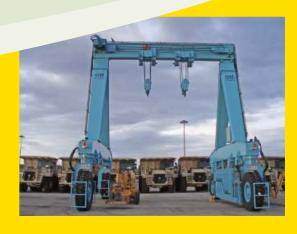

### RUBBER TYRE

# GANTRIES (RTG'S)

Marine and Industrial RTG's are particularly adapted to work independently in whatever field.