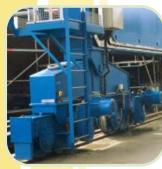

#### STRUCTURE

Portal Cranes with a lattice structure, are designed to reduce the maximum surface area against wind resistance, optimising its power for the long travel movement.

They are particularly suited for working in large outdoor areas and places exposed to high winds.

### RUBBER TYRE

# GANTRIES (RTG'S)

Marine and Industrial RTG's are particularly adapted to work independently in whatever field.