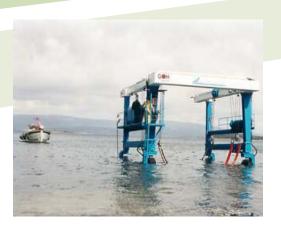

### RUBBER TYRE

# GANTRIES (RTG'S)

Marine and Industrial RTG's are particularly adapted to work independently in whatever field.