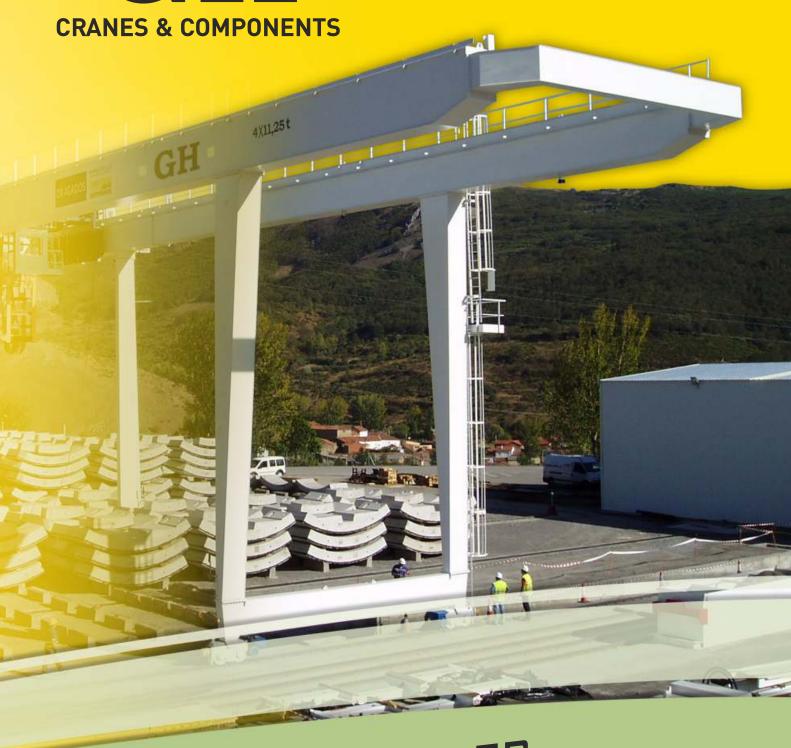

GH manufactures Standard Portal Cranes as well as Special Portal Cranes for heavy capacities and different industrial sectors, in particular:

- -Aeronautical
- Shipyard
- -Automobile
- Steel works
- Power
- Rail
- Foundry
- Container Handling
- Steel Handling
- Stone Handling
- Dies and Presses
- Nautical
- Public Works
- Paper Mills
- Prefabrication
- Waste Treatment Plants
- Steel Mills, etc.

# OUR EXPERIENCE MAKES US MORE COMPETITIVE

FOUNDRY 🗆 🗖

STEEL MILLS 🗆 🗖

STEEL HANDLING ...

SPECIFIC SOLUTIONS
FOR EACH KIND OF
WORKING ENVIRONMENT

CONTAINER HANDLING