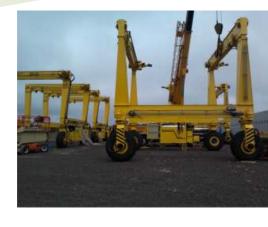

# WITH LATTICE

#### STRUCTURE

Portal Cranes with a lattice structure, are designed to reduce the maximum surface area against wind resistance, optimising its power for the long travel movement.

They are particularly suited for working in large outdoor areas and places exposed to high winds.