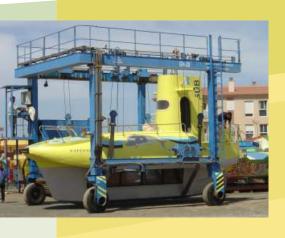

# GANTRIES (RTG'S)

Marine and Industrial RTG's are particularly adapted to work independently in whatever field.