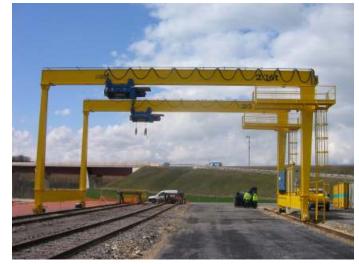

#### PORTAL CRANES

# WITH LATTICE

#### STRUCTURE

Portal Cranes with a lattice structure, are designed to reduce the maximum surface area against wind resistance, optimising its power for the long travel movement.

They are particularly suited for working in large outdoor areas and places exposed to high winds.