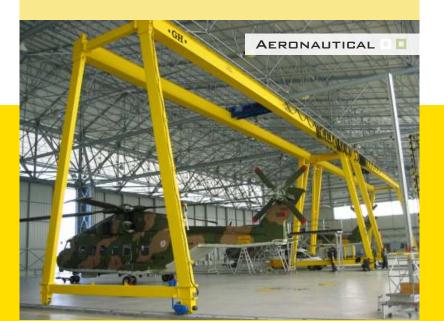

GH manufactures Standard Portal Cranes as well as Special Portal Cranes for heavy capacities and different industrial sectors, in particular:

- -Aeronautical
- Shipyard
- -Automobile
- Steel works
- Power
- Rail
- Foundry
- Container Handling
- Steel Handling
- Stone Handling
- Dies and Presses
- Nautical
- Public Works
- Paper Mills
- Prefabrication
- Waste Treatment Plants
- Steel Mills, etc.