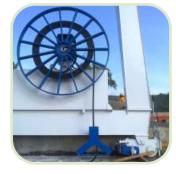

### RUBBER TYRE

# GANTRIES (RTG'S)

Marine and Industrial RTG's are particularly adapted to work independently in whatever field.