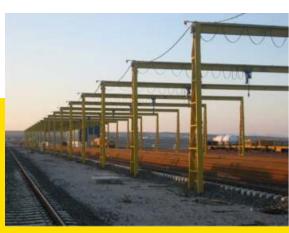

# WITH LATTICE

#### STRUCTURE

Portal Cranes with a lattice structure, are designed to reduce the maximum surface area against wind resistance, optimising its power for the long travel movement.

They are particularly suited for working in large outdoor areas and places exposed to high winds.