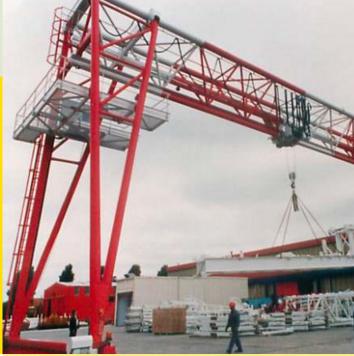

#### PORTAL CRANES

# WITH LATTICE

#### STRUCTURE

Portal Cranes with a lattice structure, are designed to reduce the maximum surface area against wind resistance, optimising its power for the long travel movement.

They are particularly suited for working in large outdoor areas and places exposed to high winds.